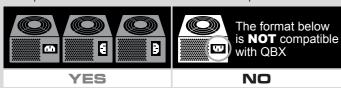

## **A** IMPORTANT

QBX Kaze's ultra-compact format requires a Power Supply Unit that conforms to certain format standards. Please pay attention to a Power Supply Unit's AC Socket and Plug's orientation and confirm it corresponds to one of the formats defined in the pictures below.