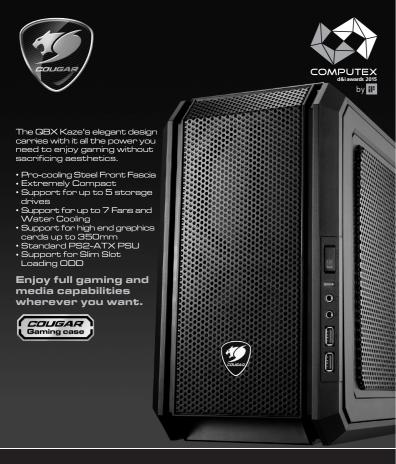

## **A**ATTENTION

Supports ONLY Slot Loading Slim ODD

## **A** IMPORTANT

QBX Kaze's ultra-compact format requires a Power Supply Unit that conforms to certain format standards. Please pay attention to a Power Supply Unit's AC Socket and Plug's orientation and confirm it corresponds to one of the formats defined in the pictures below.



## Accessory Kit

|   |  | Power Supply Screws    | X 4  |
|---|--|------------------------|------|
| 4 |  | MBD/HDD screws         | X 8  |
| 4 |  | SSD/ 12.7mm ODD screws | X 8  |
| 4 |  | 9.5mm ODD screws       | X 4  |
| 4 |  | Short fan screws       | X 8  |
| 4 |  | Long fan screws        | X 12 |
|   |  | Cable Ties             | X 2  |
|   |  | 9.5mm ODD bracket      | Х2   |

Compucase Enterprise Co.,Ltd.
No. 225, Lane 54, An Ho Road Sec. 2