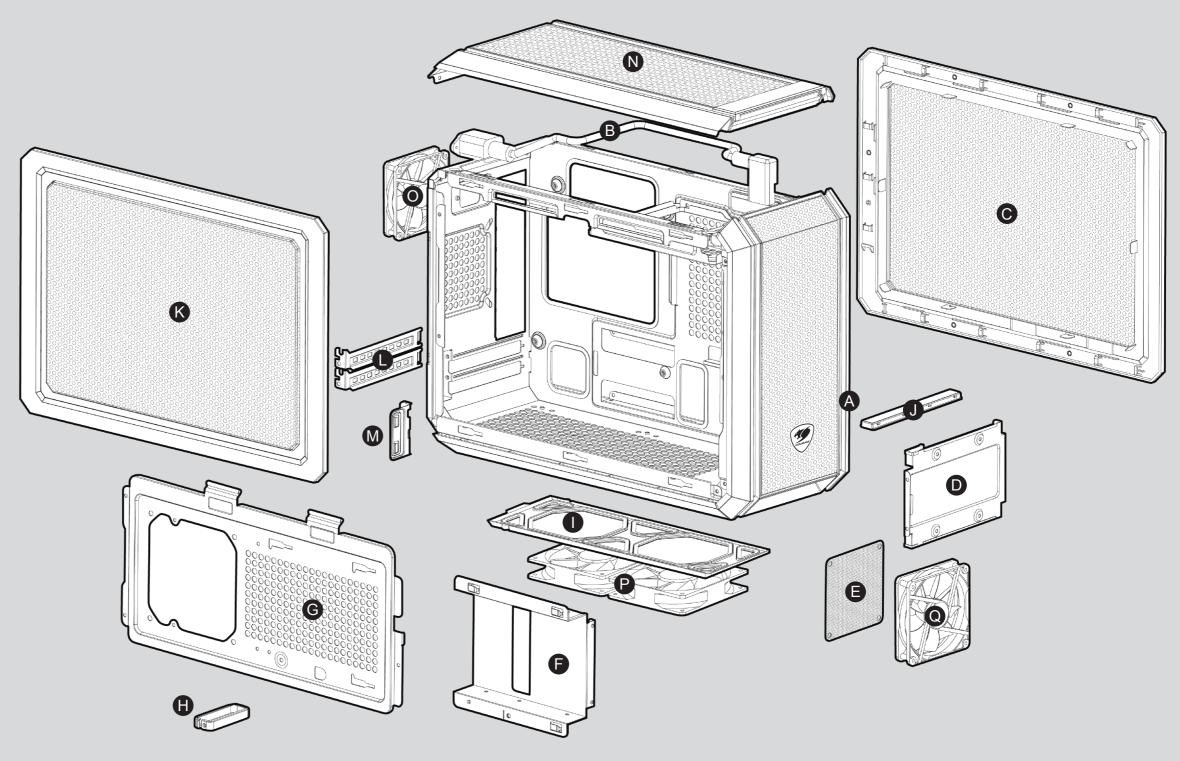

## Assembly Drawing

- A USB 3.0 (two ports): Enjoy the full power of new generation peripherals.
- **B** Power cord extension to allow the power supply, connected through QBX 's backside, to reach the PSU (located inside the case).
- Removable right side panel to easily manage cables behind the motherboard tray.
- ODD bay cage (compatible with both slim ODD and 2.5" HDD/SSD).
- Front fan filter to prevent dust entry into the chassis.
- HDD bay cage supports two 2.5" HDD/SSD and one 3.5" HDD at the same time.

- Cage holder supports:

  G If the HDD bay cage is not installed: An up to 240mm radiator with/or a single 120mm fan.
- If the HDD bay cage (a) is installed: a 120mm fan.

  Power bracket to fix the PSU.
- Air filter for the bottom cover to prevent dust from entering the case.
- Rubber cover to prevent dust from entering the opening if a Slim ODD has not been installed
- Left side mesh cover with ventilation exits.
- Vented slot covers for better cooling performance.

- M Slot Side Cover.
- N Removable top cover to easily install PSU and 2 x 120mm fans.
- 1x (pre-installed) 90mm Rear Panel Fan to rapidly exhaust the hot air from the inside and keeping the case cool.
- **P** 2x (optional, purchased separately) 120mm bottom Cover Fans for effective graphics cards cooling.
- 1x (optional, purchased separately) 80mm Front Panel Fan for effective cooling of HDDs and graphics cards.