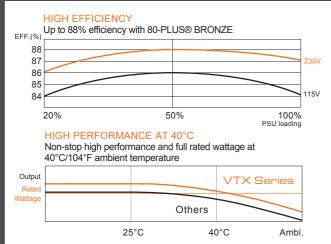

## COUGAR POWER SUPPLY UNIT

- EXTREMELY HIGH EFFICIENCY
  - 80-PLUS® Bronze certified, up to 88% of efficiency
- COMPATIBLE WITH LATEST PC-TECHNOLOGY
- Support the newest specifications of ATX12V Created for usage with current and next-generation multi-core CPU platforms
  SUPPORT MULTI-GPU TECHNOLOGY
- Express 3.0 next-generation graphic card with 8(6+2)pin PCI-E connector
- ULTRA-QUIET & TEMPERATURE-CONTROLLED FAN
- INTEGRATED AIR INLET DESIGN
- HIGH PERFORMANCE AT 40°C
- COMPLIANT WITH LATEST ErP Lot 6 2013
  - Energy consumption in Standby is < 0.5W, compliant with economy-friendly electrical equipment
- SUPPORTS THE ENERGY STAR 5.0
- FULL PROTECTIONS WITH OCP, SCP, OVP, UVP, OPP