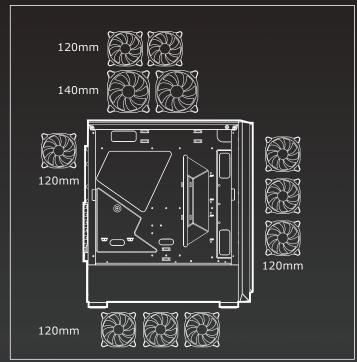

#### **Great Cooling**

With support for up to nine fans and two radiators and two big vents on the sides of the front panel that provide quick access to fresh air, TROFEO helps you keep your computer's temperature under control.

# **Specifications**

| Model Name                |        | TROFEO                                        |
|---------------------------|--------|-----------------------------------------------|
| Case Form Factor          |        | Mid-Tower                                     |
| Motherboard Type          |        | Mini ITX / Micro ATX / ATX / E-ATX            |
| Dimension (WxHxD)         |        | 205 x 490 x 440 (mm)                          |
|                           |        | 8.07 x 19.29 x 17.32 (in)                     |
| 3.5" Drive Bay            |        | 2                                             |
| 2.5" Drive Bay            |        | 3                                             |
| Expansion Slots           |        | 7                                             |
| Cooling System            | Front  | 120mm x 3                                     |
|                           | Тор    | 140mm x 2 / 120mm x 2                         |
|                           | Rear   | 120mm (pre-installed)                         |
|                           | Bottom | 120mm x 3                                     |
| I/O Panel                 |        | USB3.0 x 2 / USB2.0 x 1 / Mic x 1 / Audio x 1 |
| Water Cooling Support     | Тор    | 280mm / 240mm / 140mm / 120mm                 |
|                           | Rear   | 120mm                                         |
| Max. Graphic Cards Length |        | 360 (mm) / 14.17 (in)                         |
| Max. CPU Cooler Height    |        | 160 (mm) / 6.29 (in)                          |
| PSU                       |        | Standard ATX PS2                              |
| Total Fan                 |        | 9 Max.                                        |