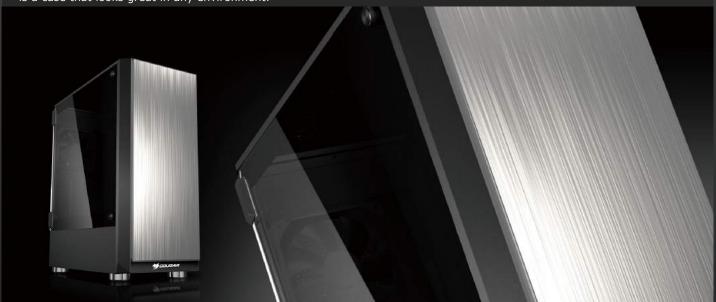

#### **Great Looks**

A hinged tempered glass side window allows you to see clearly your computer's components and easily replace them, while the elegant brushed steel front panel gives it a modern and distinctive design. Good for both gamers and professionals, this is a case that looks great in any environment!