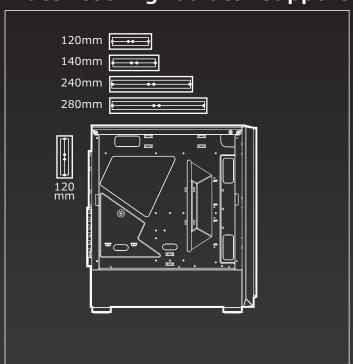

Elegant and Functional, this mid-tower case with a brushed steel front panel and a hinged tempered glass side panel is a brilliant solution for both gamers and professionals.



#### **Great Looks**

A hinged tempered glass side window allows you to see clearly your computer's components and easily replace them, while the elegant brushed steel front panel gives it a modern and distinctive design. Good for both gamers and professionals, this is a case that looks great in any environment!







#### **Great Cooling**

With support for up to nine fans and two radiators and two big vents on the sides of the front panel that provide quick access to fresh air, TROFEO helps you keep your computer's temperature under control.

### Water cooling radiator support



## Air cooling support



# **Specifications**

| Model Name                |        | TROFEO                                        |
|---------------------------|--------|-----------------------------------------------|
| Case Form Factor          |        | Mid-Tower                                     |
| Motherboard Type          |        | Mini ITX / Micro ATX / ATX / E-ATX            |
| Dimension (WxHxD)         |        | 205 x 490 x 440 (mm)                          |
|                           |        | 8.07 x 19.29 x 17.32 (in)                     |
| 3.5" Drive Bay            |        | 2                                             |
| 2.5" Drive Bay            |        | 3                                             |
| Expansion Slots           |        | 7