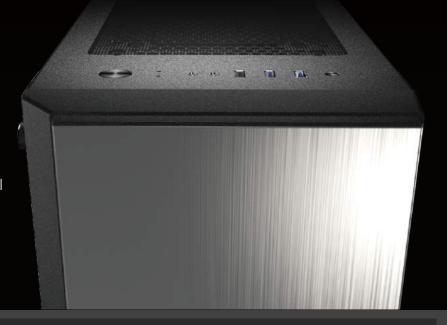

Elegant and Functional, this mid-tower case with a brushed steel front panel and a hinged tempered glass side panel is a brilliant solution for both gamers and professionals.

#### **Great Looks**

A hinged tempered glass side window allows you to see clearly your computer's components and easily replace them, while the elegant brushed steel front panel gives it a modern and distinctive design. Good for both gamers and professionals, this is a case that looks great in any environment!