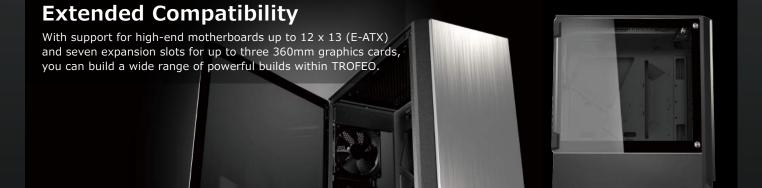

#### **Great Cooling**

With support for up to nine fans and two radiators and two big vents on the sides of the front panel that provide quick access to fresh air, TROFEO helps you keep your computer's temperature under control.