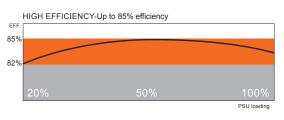

- EXTREMELY HIGH EFFICIENCY
- Up to 85% of efficiency
- · COMPATIBLE WITH THE LATEST PC-TECHNOLOGY
- Created for use with current and next-generation multi-core CPU platforms.
- SUPPORT MULTI-GPU TECHNOLOGY
- · ULTRA-QUIET & TEMPERATURE-CONTROLLED 120mm FAN
- INTEGRATED AIR INLET DESIGN
- ACTIVE POWER FACTOR CORRECTION (ACTIVE PFC)
- · COMPLIANT WITH THE LATEST EU-GUIDELINES
- Energy consumption in Standby is < 0.5W
- FULL PROTECTIONS WITH SCP, OCP, OVP, UVP, OPP