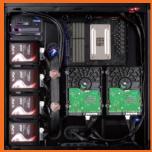

## Superior Cooling

- · Up to 8 fans
- Front : 120mm x 3 / 140mm x 3 (120mm x 2 non-LED fan pre-installed)
   Top : 120mm x 3 / 140mm x 2
   Rear : 120mm x 1(non-LED fan pre-installed)

- Bottom: 120mm x1 / 140mm x 1
- · Up to 4 radiators
- Front: 360mm / 280mm / 240mm Top: 360mm / 280mm / 240mm Rear: 120mm x 1 Bottom: 140mm x 1

- Intelligent Cable Management: Cables are located behind the motherboard tray.
   Airflow Guide for Storage: Part of the front fans' airflow is redirected towards
- the back of the motherboard tray.
- Fan Speed Control Switch: Adjust fan speed easily
   Fan installation without hard disk removal: All the cooling AND all the storage. No hard choices!