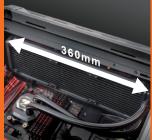

## Superior Cooling

- · Up to 8 fans
- Front : 120mm x 3 / 140mm x 3 (120mm x 2 non-LED fan pre-installed)
   Top : 120mm x 3 / 140mm x 2
   Rear : 120mm x 1(non-LED fan pre-installed)

- Bottom: 120mm x1 / 140mm x 1
- · Up to 4 radiators
- Front: 360mm / 280mm / 240mm Top: 360mm / 280mm / 240mm Rear: 120mm x 1 Bottom: 140mm x 1