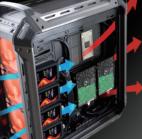

- Intelligent Cable Management: Cables are located behind the motherboard tray.
   Airflow Guide for Storage: Part of the front fans' airflow is redirected towards
- the back of the motherboard tray.
- Fan Speed Control Switch: Adjust fan speed easily
   Fan installation without hard disk removal: All the cooling AND all the storage. No hard choices!