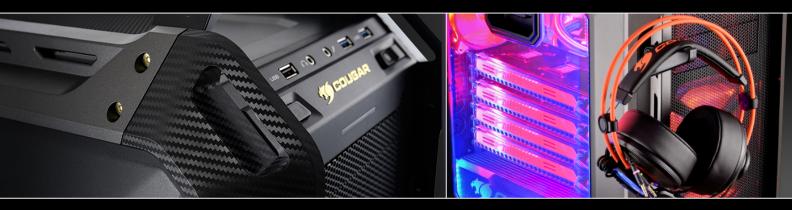

## Superior Design

- Military Metallic Style with Big Side Window
   Headphone Hook: Convenient location for your headphones
- Headphole Hook. Convenient location for your headpholes that saves you desk space.
  Keyboard Tray: Liberate your desktop when you're not using your computer.
  35kg Handle Support: easy transportation
  Tool-less opening and removal of all covers: easy installation

- · Easily moddable
- · 4 USB Ports (including 2 USB 3.0 ports): Extended connectivity

four 2.5" SSDs and two 3.5" HDDs

Superior Cooling

Airflow Guide for Storage