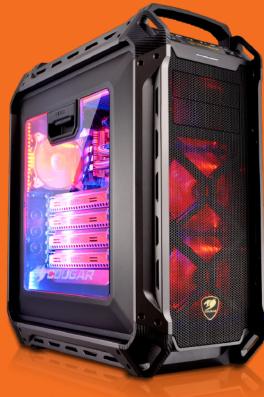

## Superior Design

- Military Metallic Style with Big Side Window
   Headphone Hook: Convenient location for your headphones
- Headphole Hook. Convenient location for your headpholes that saves you desk space.
  Keyboard Tray: Liberate your desktop when you're not using your computer.
  35kg Handle Support: easy transportation
  Tool-less opening and removal of all covers: easy installation