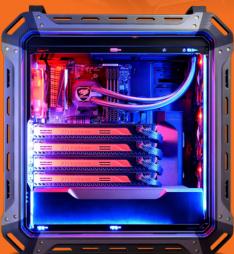

## Superior Expandability

- · 6 motherboard form factors:
- 6 motherboard form factors:
  Mini ITX / Micro ATX / ATX / CEB / L-ATX / E-ATX (up to 12" x 11")
  Up to four double slot long (up to 390mm) graphics cards (8 expansion slots in total)
  Up to six 2.5" SSDs or four 2.5" SSDs and two 3.5" HDDs
  Up to two 5.25" ODD units

## Superior Cooling

- · Up to 8 fans
- Front : 120mm x 3 / 140mm x 3 (120mm x 2 non-LED fan pre-installed)
   Top : 120mm x 3 / 140mm x 2
   Rear : 120mm x 1(non-LED fan pre-installed)

- Bottom: 120mm x1 / 140mm x 1
- · Up to 4 radiators
- Front: 360mm / 280mm / 240mm Top: 360mm / 280mm / 240mm Rear: 120mm x 1 Bottom: 140mm x 1