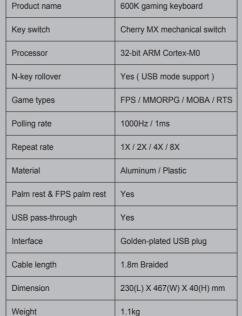

## CHERRY MX MECHANICAL SWITCHES

Mechanical keys deliver gaming-grade responsiveness and distinctive tactile feedback.

N-KEY ROLLOVER

Unlimited simultaneous key presses.

32-BIT ARM PROCESSOR

Superior computing speed, instant response and smooth operation.

1000HZ POLLING RATE

1ms response time.

REPEAT RATE 1X/2X/4X/8X ADJUSTMENT

You decide the speed of repeated commands.

MULTI-MEDIA KEYS

Dedicated keys provide one-touch access to multi-media commands WINDOWS LOCK KEY

A dedicated key to guickly disable the Windows key.

**DETACHABLE PALM REST** 

Relieves palm discomfort and keeps your palm in an ergonomic typing position. **FPS PALM REST** 

Provides great ergonomic support for WASD keys control.

**USB PASS-THROUGH** 

Quickly connect your mouse or other USB device.

## ANTI-SLIP RUBBER FOOT

The keyboard base remains stable even during intense gaming sessions.

BRAIDED CABLE & GOLDEN-PLATED CONNECTORS

Sturdy and durable solutions for gaming.

HERRY MX MECHANICAL SWITCHES Mechanical keys deliver gaming-grade