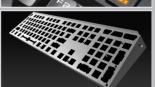

## The mechanical key modules are mounted

on an exposed aluminium structure with premium brushed surface treatments. This sturcture helps to increase typing efficiency, apart form making the keyboard more sturdy and giving it a distinctive look.