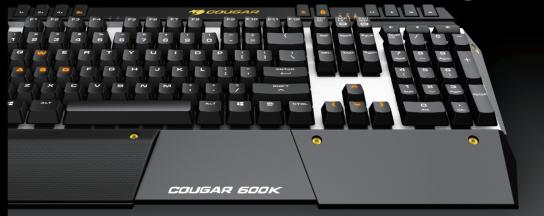

## The mechanical key modules are mounted

on an exposed aluminium structure with premium brushed surface treatments. This sturcture helps to increase typing efficiency, apart form making the keyboard more sturdy and giving it a distinctive look.