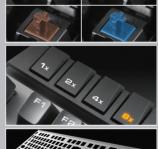

## CHERRY MX MECHANICAL SWITCHES

Mechanical keys deliver gaming-grade responsiveness and distinctive tactile feedback.

N-KEY ROLLOVER

Unlimited simultaneous key presses.

32-BIT ARM PROCESSOR

Superior computing speed, instant response and smooth operation.

1000HZ POLLING RATE

1ms response time.

REPEAT RATE 1X/2X/4X/8X ADJUSTMENT

You decide the speed of repeated commands.

MULTI-MEDIA KEYS

Dedicated keys provide one-touch access to multi-media commands WINDOWS LOCK KEY

responsiveness and distinctive tactile

You decide the speed of repeated commands